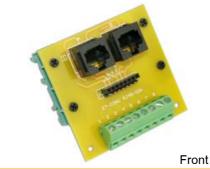

## ET-CONV RJ45-DIN (P-ET-A-00552)

PCB kit with device for converting 2 of Connector RJ45 MODULAR JACK 8P8C that are parallel connected along PIN 1 to PIN 6 converts to Connector 8 PIN TERMINAL; it is easier to connect Cables in the format of SCREW. Moreover, there is Base on board to mount on DIN Rail 35mm.

- 2 of Connector RJ45 MODULAR JACK 8P8C is parallel connected along PIN 1 to PIN 8
- Connector 8 PIN TERMINAL SCREW PITCH 5.0 mm.; it is inclined type that is easier to connect Cable
- PIN HEADER 8 PIN 2.54mm, MALE and FEMALE
- 2 of DIN 35mm. can be mounted on Base Rail 35mm.
- PCB size: 6.5 x 6.3 cm.