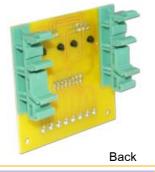

## ET-CONV RJ45-DIN (P-ET-A-00552)

PCB kit with device for converting 2 of Connector RJ45 MODULAR JACK 8P8C that are parallel connected along PIN 1 to PIN 6 converts to Connector 8 PIN TERMINAL; it is easier to connect Cables in the format of SCREW. Moreover, there is Base on board to mount on DIN Rail 35mm.

- 2 of Connector RJ45 MODULAR JACK 8P8C is parallel connected along PIN 1 to PIN 8
- Connector 8 PIN TERMINAL SCREW PITCH 5.0 mm.; it is inclined type that is easier to connect Cable
- PIN HEADER 8 PIN 2.54mm, MALE and FEMALE
- 2 of DIN 35mm. can be mounted on Base Rail 35mm.
- PCB size: 6.5 x 6.3 cm.