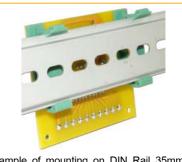

## ET-CONV DB9 FM-DIN (P-ET-A-00551)

PCB kit with device for converting Connector DB9 PIN MALE and FEMALE that is parallel connected along PIN 1 to PIN 9 converts to Connector 10 PIN TERMINAL; it is easier to connect Cables in the format of SCREW. Moreover, there is Base on board to mount

on DIN Rail 35mm.



- 2 of Connector DB9 PIN; DB9 PIN MALE and DB9 PIN FEMALE
- Connector 10 PIN TERMINAL SCREW PITCH 5.00mm.; it is inclined type that is easier to connect CABLE
- PIN HEADER 10 PIN 2.54mm. MALE and FEMALE is parallel connected along Connector 10PIN TERMINAL; it is more convenient to connect
- 2 of DIN 35mm. can be mounted on Base Rail 35mm.
- PCB size: 7.1 x 6.3 cm.







Example of mounting on DIN Rail 35mm.

## ET-CONV RJ45-DIN (P-ET-A-00552)

PCB kit with device for converting 2 of Connector RJ45 MODULAR JACK 8P8C that are parallel connected along PIN 1 to PIN 6 converts to Connector 8 PIN TERMINAL; it is easier to connect Cables in the format of SCREW. Moreover, there is Base on board to mount on DIN Rail 35mm.



- 2 of Connector RJ45 MODULAR JACK 8P8C is parallel connected along PIN 1 to PIN 8
- Connector 8 PIN TERMINAL SCREW PITCH 5.0 mm.; it is inclined type that is easier to connect Cable
- PIN HEADER 8 PIN 2.54mm, MALE and FEMALE
- 2 of DIN 35mm. can be mounted on Base Rail 35mm.
- PCB size: 6.5 x 6.3 cm.







Fax: 02-3917216

Line ID: etteam1

Tel: 02-7121120

e-mail:sale@etteam.com www.etteam.com