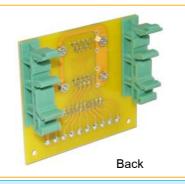

## ET-CONV DB9 FM-DIN (P-ET-A-00551)

PCB kit with device for converting Connector DB9 PIN MALE and FEMALE that is parallel connected along PIN 1 to PIN 9 converts to Connector 10 PIN TERMINAL; it is easier to connect Cables in the format of SCREW. Moreover, there is Base on board to mount

on DIN Rail 35mm.

- 2 of Connector DB9 PIN; DB9 PIN MALE and DB9 PIN FEMALE
- Connector 10 PIN TERMINAL SCREW PITCH 5.00mm.; it is inclined type that is easier to connect CABLE
- PIN HEADER 10 PIN 2.54mm. MALE and FEMALE is parallel connected along Connector 10PIN TERMINAL; it is more convenient to connect
- 2 of DIN 35mm. can be mounted on Base Rail 35mm.
- PCB size: 7.1 x 6.3 cm.