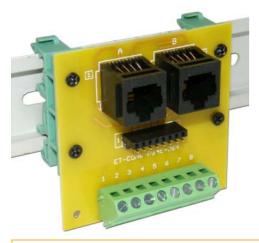

## ET-CONV RJ45-DIN (P-ET-A-00552)

PCB kit with device for converting 2 of Connector RJ45 MODULAR JACK 8P8C that are parallel connected along PIN 1 to PIN 6 converts to Connector 8 PIN TERMINAL; it is easier to connect Cables in the format of SCREW. Moreover, there is Base on board to mount on DIN Rail 35mm.

- 2 of Connector RJ45 MODULAR JACK 8P8C is parallel connected along PIN 1 to PIN 8
- Connector 8 PIN TERMINAL SCREW PITCH 5.0 mm.; it is inclined type that is easier to connect Cable
- PIN HEADER 8 PIN 2.54mm, MALE and FEMALE
- 2 of DIN 35mm. can be mounted on Base Rail 35mm.
- PCB size: 6.5 x 6.3 cm.