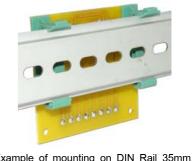

ector 10PIN TERMINAL; it is more convenient to connect
- 2 of DIN 35mm. can be mounted on Base Rail 35mm.
- PCB size: 7.1 x 6.3 cm.







Example of mounting on DIN Rail 35mm.

## ET-CONV RJ45-DIN (P-ET-A-00552)

PCB kit with device for converting 2 of Connector RJ45 MODULAR JACK 8P8C that are parallel connected along PIN 1 to PIN 6 converts to Connector 8 PIN TERMINAL; it is easier to connect Cables in the format of SCREW. Moreover, there is Base on board to mount on DIN Rail 35mm.



- 2 of Connector RJ45 MODULAR JACK 8P8C is parallel connected along PIN 1 to PIN 8
- Connector 8 PIN TERMINAL SCREW PITCH 5.0 mm.; it is inclined type that is easier to connect Cable
- PIN HEADER 8 PIN 2.54mm, MALE and FEMALE
- 2 of DIN 35mm. can be mounted on Base Rail 35mm.
- PCB size: 6.5 x 6.3 cm.







Fax: 02-3917216

Line ID: etteam1

Tel: 02-7121120

e-mail:sale@etteam.com www.etteam.com