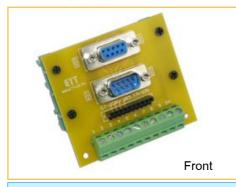

## ET-CONV DB9 FM-DIN (P-ET-A-00551)

PCB kit with device for converting Connector DB9 PIN MALE and FEMALE that is parallel connected along PIN 1 to PIN 9 converts to Connector 10 PIN TERMINAL; it is easier to connect Cables in the format of SCREW. Moreover, there is Base on board to mount

on DIN Rail 35mm.

- 2 of Connector DB9 PIN; DB9 PIN MALE and DB9 PIN FEMALE
- Connector 10 PIN TERMINAL SCREW PITCH 5.00mm.; it is inclined type that is easier to connect CABLE
- PIN HEADER 10 PIN 2.54mm. MALE and FEMALE is parallel connected along Connector 10PIN TERMINAL; it is more convenient to connect
- 2 of DIN 35mm. can be mounted on Base Rail 35mm.
- PCB size: 7.1 x 6.3 cm.