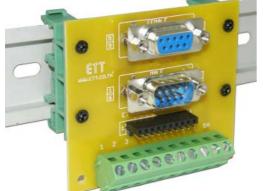

## ET-CONV DB9 FM-DIN (P-ET-A-00551)

PCB kit with device for converting Connector DB9 PIN MALE and FEMALE that is parallel connected along PIN 1 to PIN 9 converts to Connector 10 PIN TERMINAL; it is easier to connect Cables in the format of SCREW. Moreover, there is Base on board to mount

on DIN Rail 35mm.

- 2 of Connector DB9 PIN; DB9 PIN MALE and DB9 PIN FEMALE
- Connector 10 PIN TERMINAL SCREW PITCH 5.00mm.; it is inclined type that is easier to connect CABLE
- PIN HEADER 10 PIN 2.54mm. MALE and FEMALE is parallel connected along Connector 10PIN TERMINAL; it is more convenient to connect
- 2 of DIN 35mm. can be mounted on Base Rail 35mm.
- PCB size: 7.1 x 6.3 cm.

Example of mounting on DIN Rail 35mm.